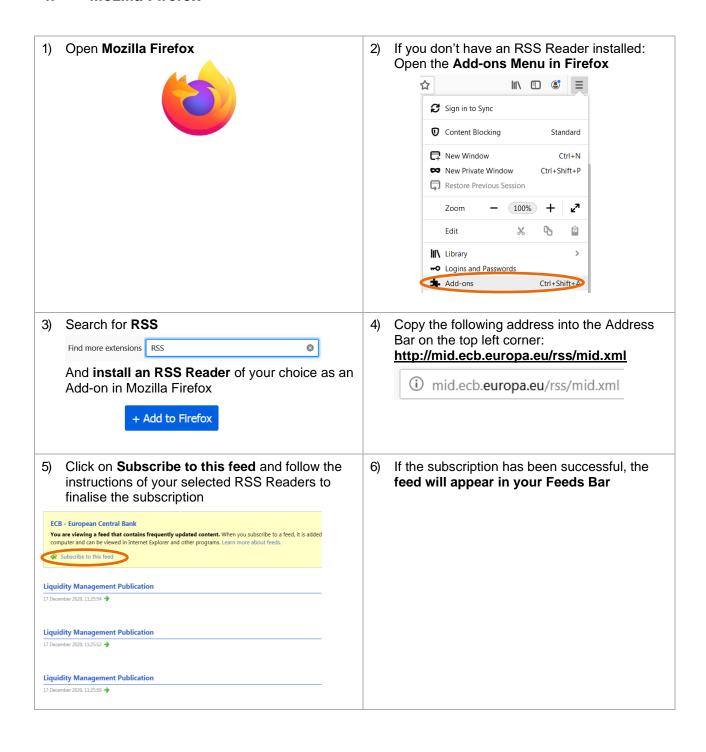

Directorate General Market Infrastructure and Payments Market Infrastructure Management Division

### How to subscribe to TARGET services' RSS feeds

### 1. Google Chrome



# 2. Microsoft Edge



## 3. Internet Explorer



### 4. Mozilla Firefox



#### 5. Microsoft Outlook

1) Open Microsoft Outlook



 In the folder list on the left of the screen, right-click the RSS Feeds folder and then select Add New RSS Feed



3) Into the box just appeared, copy the following link and select Add: http://mid.ecb.europa.eu/rss/mid.xml



Subscription is now completed. Find the RSS feeds updates under the new folder ECB – European Central Bank.