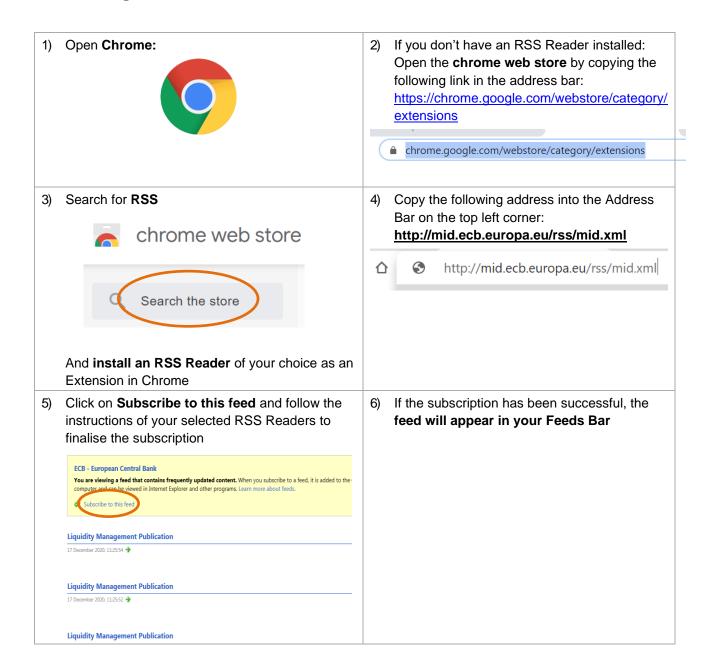

Directorate General Market Infrastructure and Payments Market Infrastructure Management Division

### How to subscribe to TARGET services' RSS feeds

### 1. Google Chrome



# 2. Microsoft Edge



## 3. Internet Explorer



### 4. Mozilla Firefox



#### 5. Microsoft Outlook

1) Open Microsoft Outlook



 In the folder list on the left of the screen, right-click the RSS Feeds folder and then select Add New RSS Feed



3) Into the box just appeared, copy the following link and select Add: http://mid.ecb.europa.eu/rss/mid.xml



Subscription is now completed. Find the RSS feeds updates under the new folder ECB – European Central Bank.