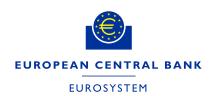

Directorate General Market Infrastructure and Payments Market Infrastructure Management Division

### How to subscribe to TARGET services' RSS feeds

### 1. Google Chrome



# 2. Microsoft Edge



## 3. Internet Explorer



### 4. Mozilla Firefox



#### 5. Microsoft Outlook

1) Open Microsoft Outlook



 In the folder list on the left of the screen, right-click the RSS Feeds folder and then select Add New RSS Feed



3) Into the box just appeared, copy the following link and select Add: http://mid.ecb.europa.eu/rss/mid.xml



Subscription is now completed. Find the RSS feeds updates under the new folder ECB – European Central Bank.