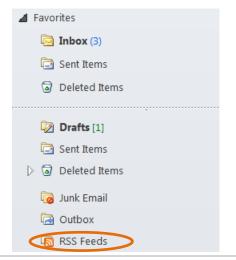

#### 5. Microsoft Outlook

1) Open Microsoft Outlook

 In the folder list on the left of the screen, right-click the RSS Feeds folder and then select Add New RSS Feed

3) Into the box just appeared, copy the following link and select Add: http://mid.ecb.europa.eu/rss/mid.xml