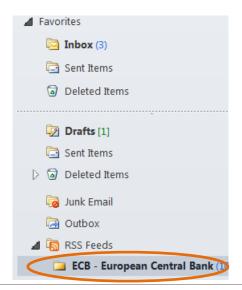

#### 5. Microsoft Outlook

1) Open Microsoft Outlook

 In the folder list on the left of the screen, right-click the RSS Feeds folder and then select Add New RSS Feed

3) Into the box just appeared, copy the following link and select Add: http://mid.ecb.europa.eu/rss/mid.xml

Subscription is now completed. Find the RSS feeds updates under the new folder ECB – European Central Bank.