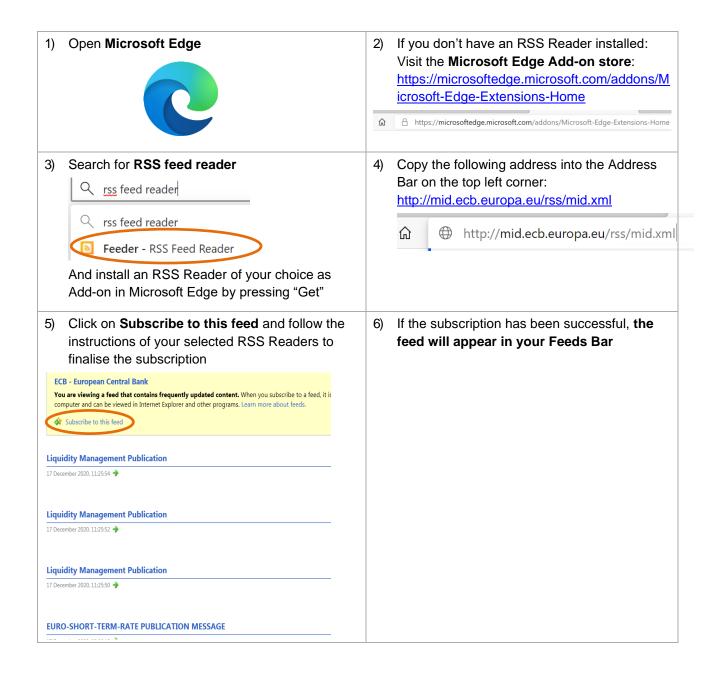

Directorate General Market Infrastructure and Payments Market Infrastructure Management Division

### How to subscribe to TARGET services' RSS feeds

### 1. Google Chrome



# 2. Microsoft Edge



## 3. Internet Explorer



### 4. Mozilla Firefox



#### 5. Microsoft Outlook

1) Open Microsoft Outlook



 In the folder list on the left of the screen, right-click the RSS Feeds folder and then select Add New RSS Feed



3) Into the box just appeared, copy the following link and select Add: http://mid.ecb.europa.eu/rss/mid.xml



Subscription is now completed. Find the RSS feeds updates under the new folder ECB – European Central Bank.