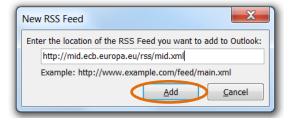

#### 5. Microsoft Outlook

1) Open Microsoft Outlook

 In the folder list on the left of the screen, right-click the RSS Feeds folder and then select Add New RSS Feed

3) Into the box just appeared, copy the following link and select Add: http://mid.ecb.europa.eu/rss/mid.xml