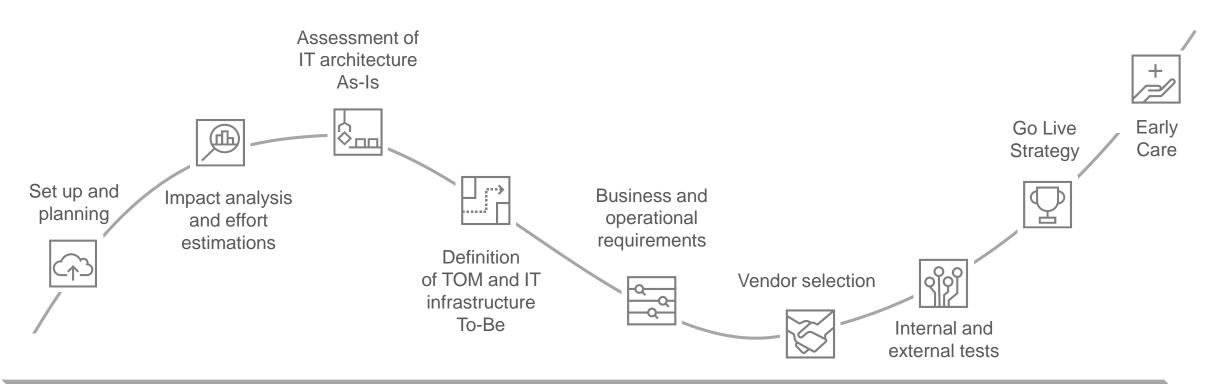

#### T2-T2S Consolidation is not only mandatory adjustment but also an opportunity...