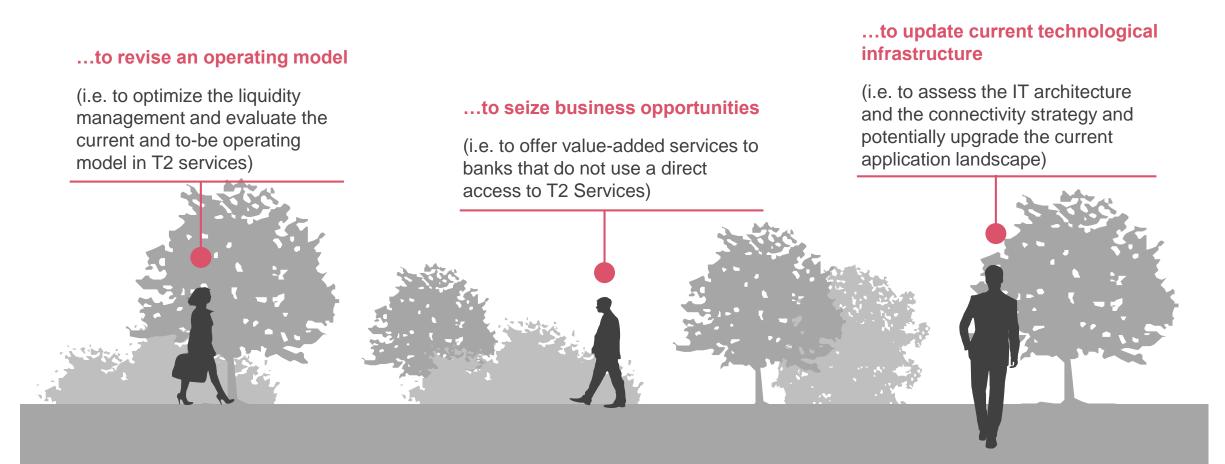

## The market players may benefit from the Consolidation project

#### T2-T2S Consolidation is not only mandatory adjustment but also an opportunity...